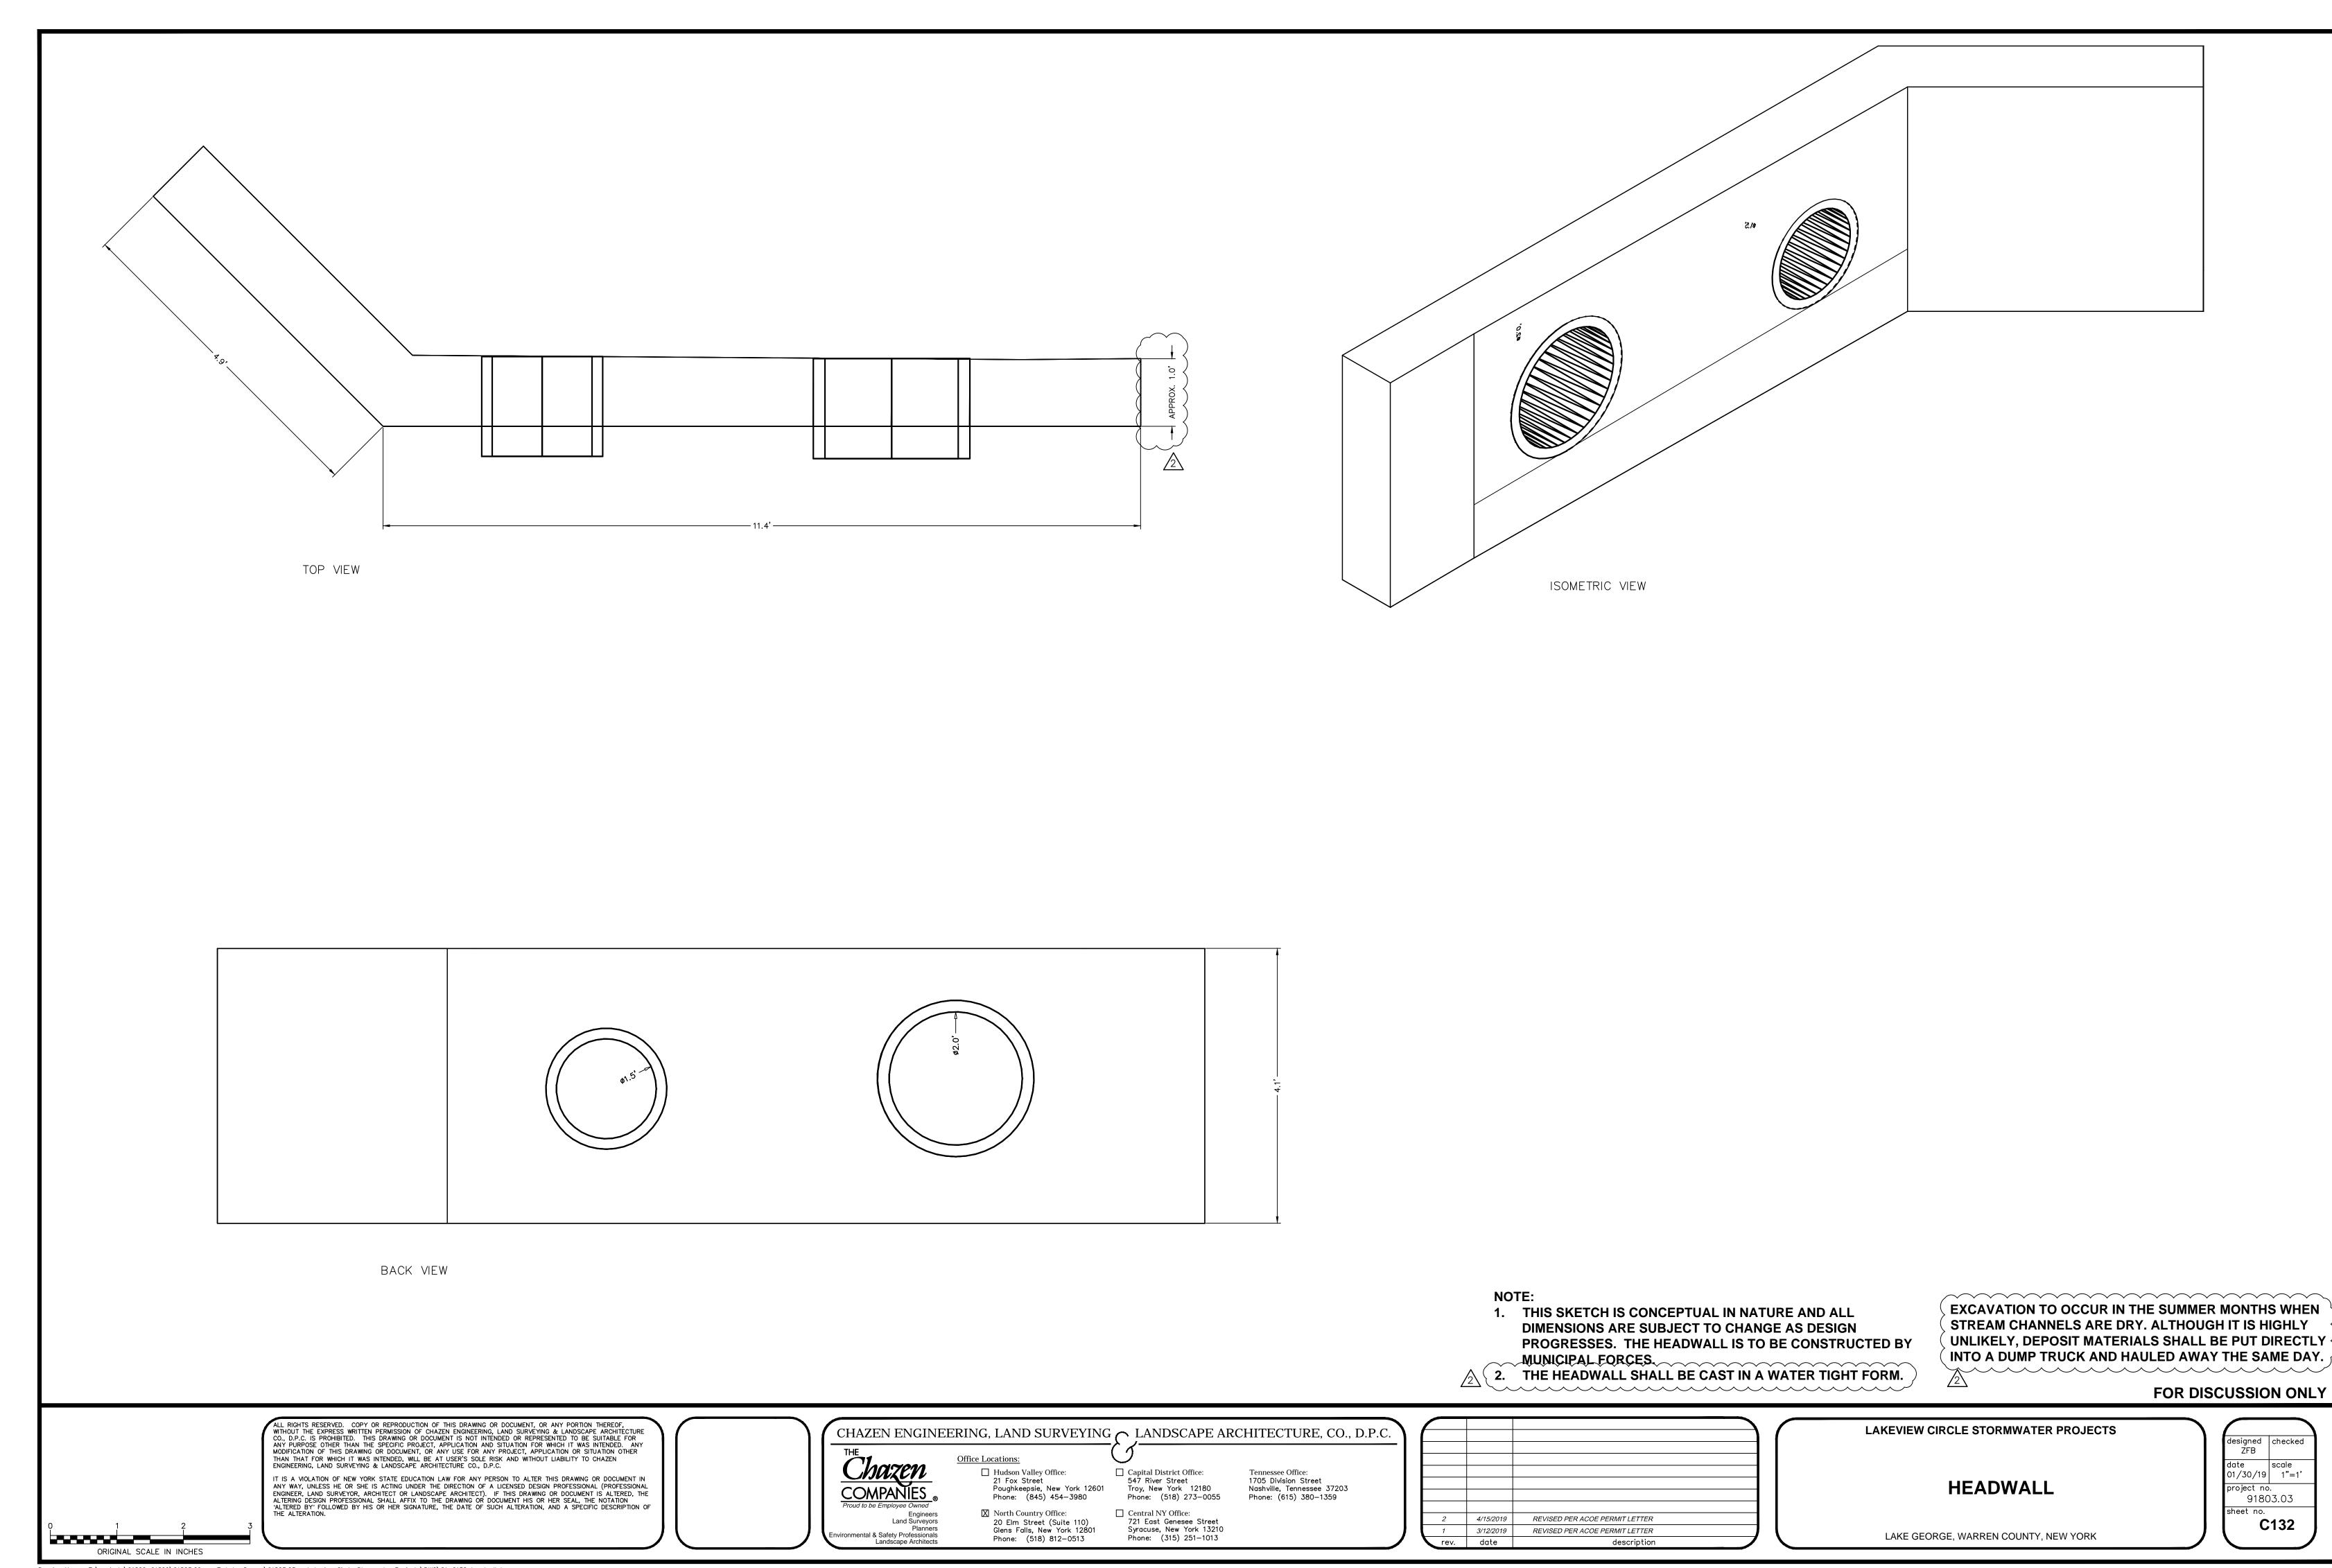

IMPROVEMENT NUMBER | NUMBER OF LIVE STAKES 144 64 466 206 880 TOTAL NUMBER NEEDED

SCALE: NOT TO SCALE

EXCAVATION TO OCCUR IN THE SUMMER MONTHS WHEN STREAM CHANNELS ARE DRY. ALTHOUGH IT IS HIGHLY UNLIKELY, DEPOSIT MATERIALS SHALL BE PUT DIRECTLY INTO A DUMP TRUCK AND HAULED AWAY THE SAME DAY.