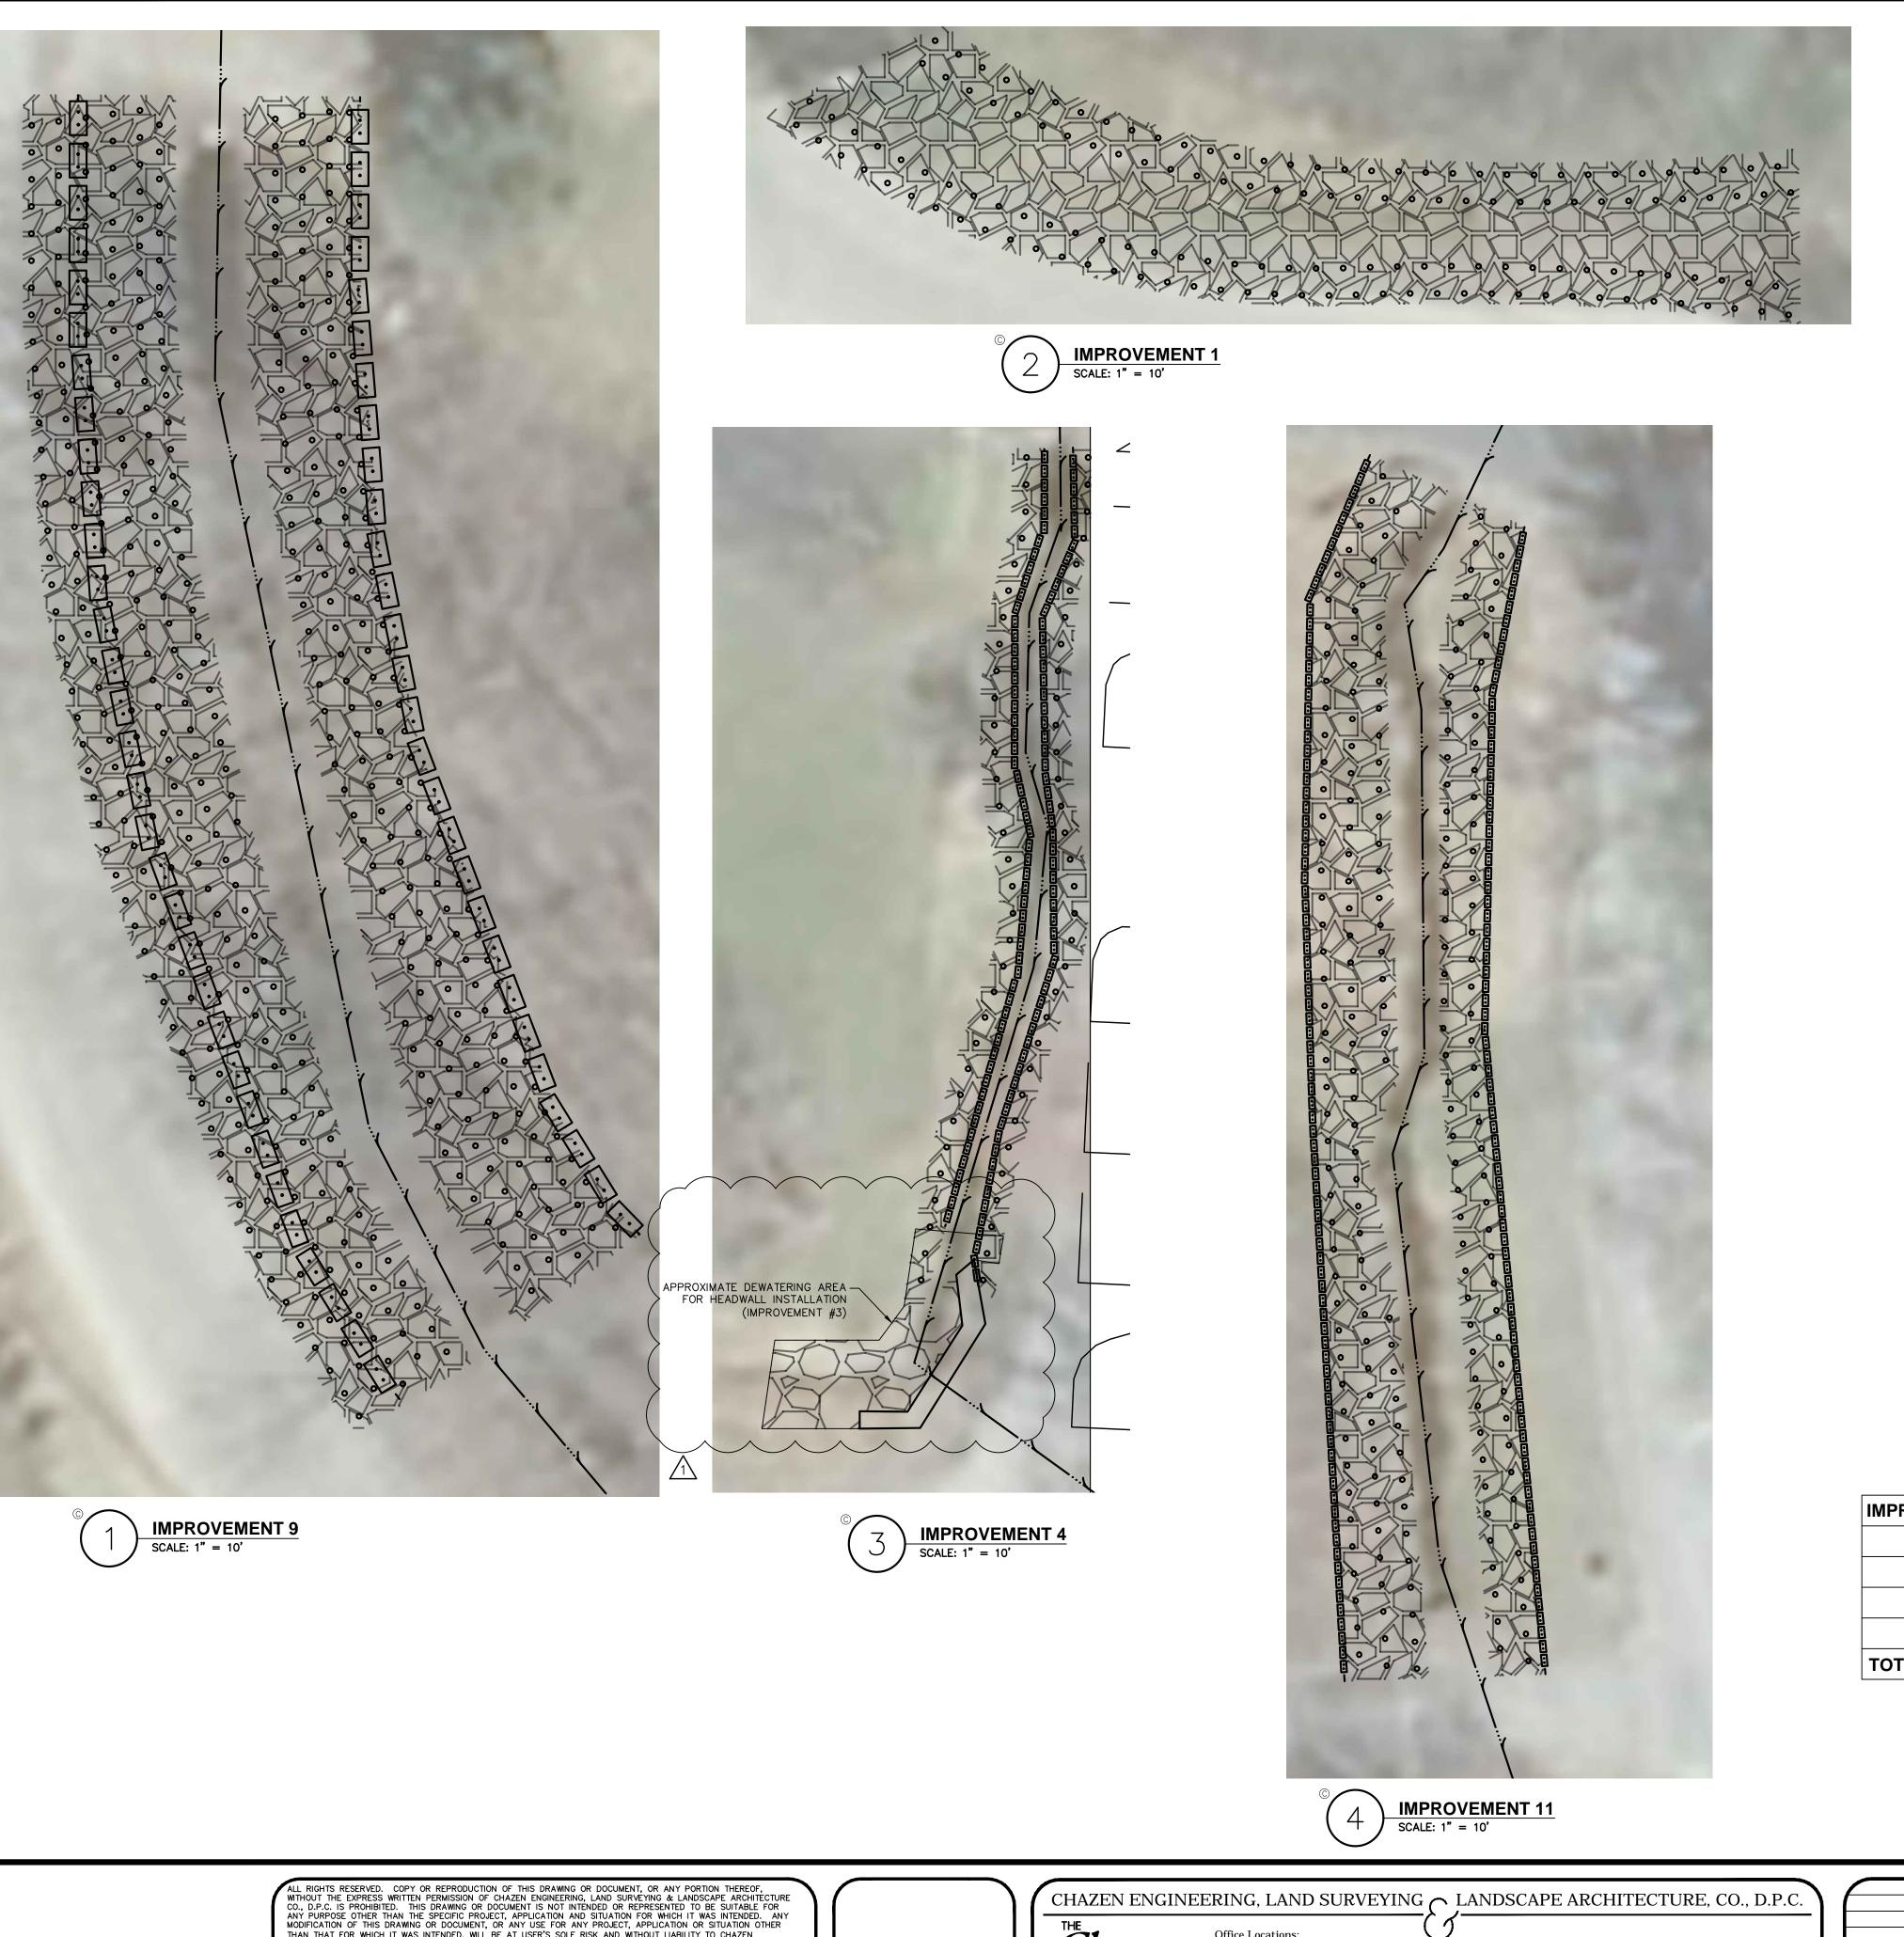

IMPROVEMENT NUMBER | NUMBER OF LIVE STAKES 144 64 466 206 880 TOTAL NUMBER NEEDED

SCALE: NOT TO SCALE

EXCAVATION TO OCCUR IN THE SUMMER MONTHS WHEN STREAM CHANNELS ARE DRY. ALTHOUGH IT IS HIGHLY UNLIKELY, DEPOSIT MATERIALS SHALL BE PUT DIRECTLY INTO A DUMP TRUCK AND HAULED AWAY THE SAME DAY.