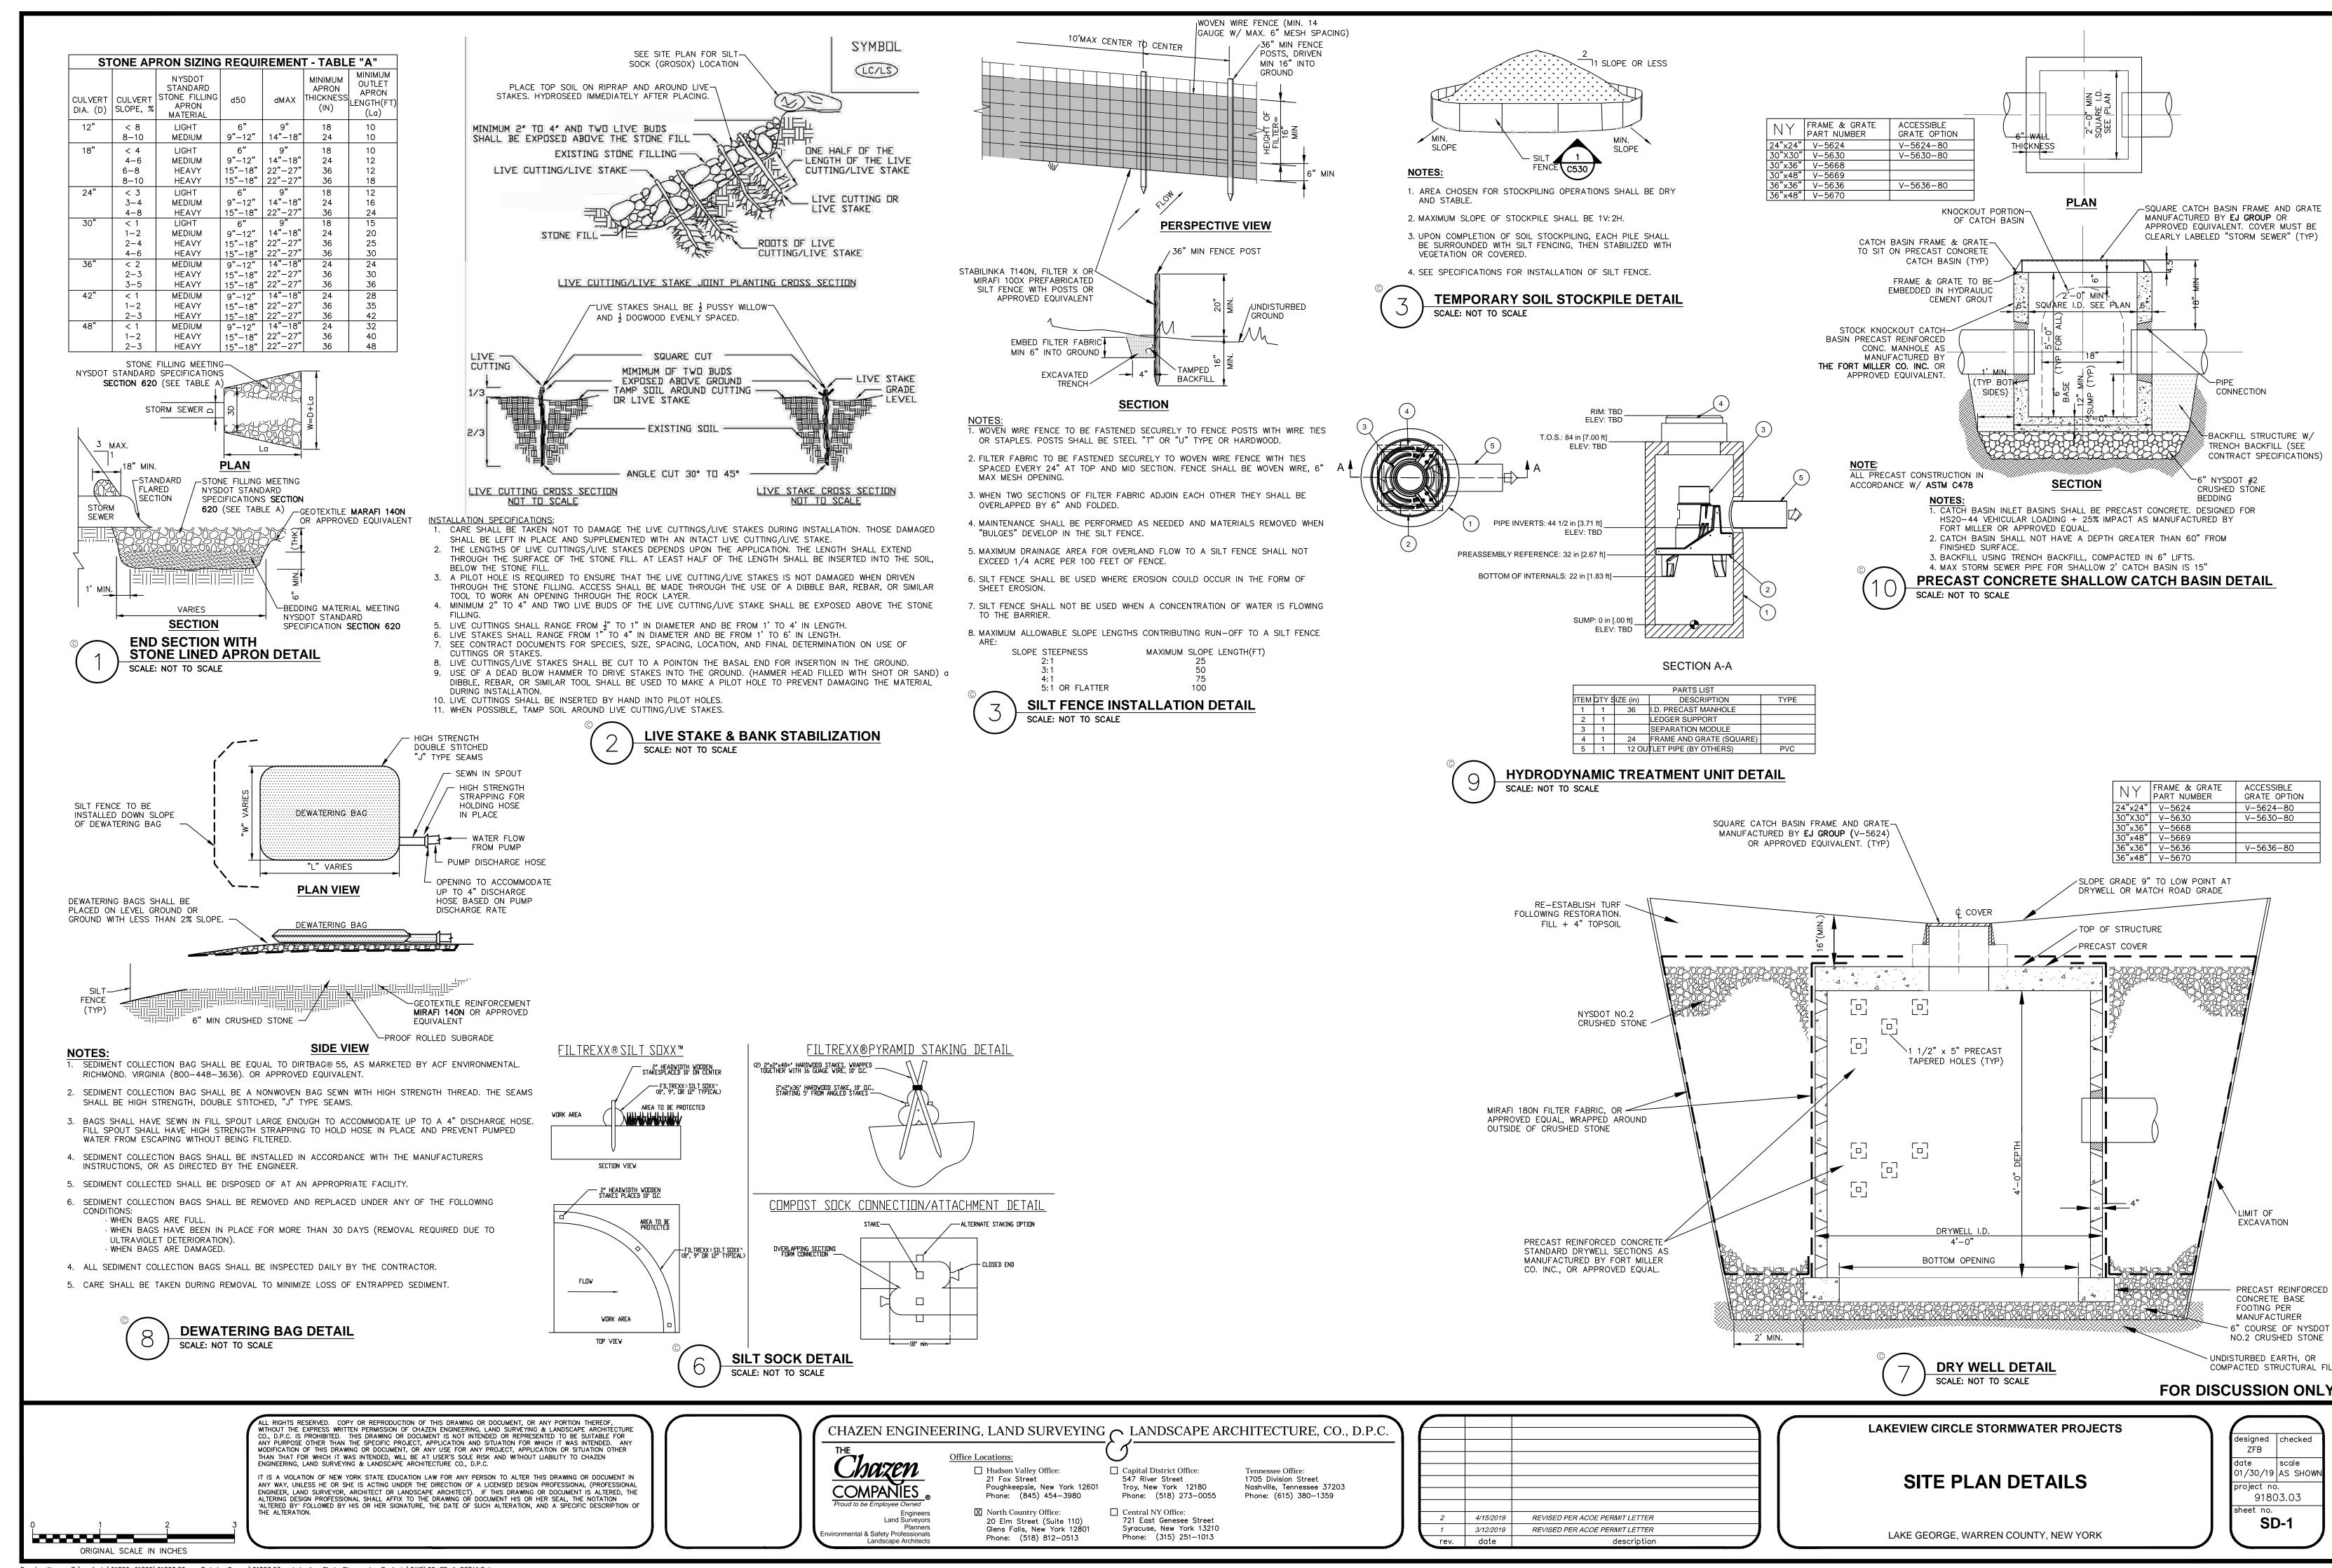

IMPROVEMENT NUMBER | NUMBER OF LIVE STAKES 144 64 466 206 880 TOTAL NUMBER NEEDED

SCALE: NOT TO SCALE

EXCAVATION TO OCCUR IN THE SUMMER MONTHS WHEN STREAM CHANNELS ARE DRY. ALTHOUGH IT IS HIGHLY UNLIKELY, DEPOSIT MATERIALS SHALL BE PUT DIRECTLY INTO A DUMP TRUCK AND HAULED AWAY THE SAME DAY.