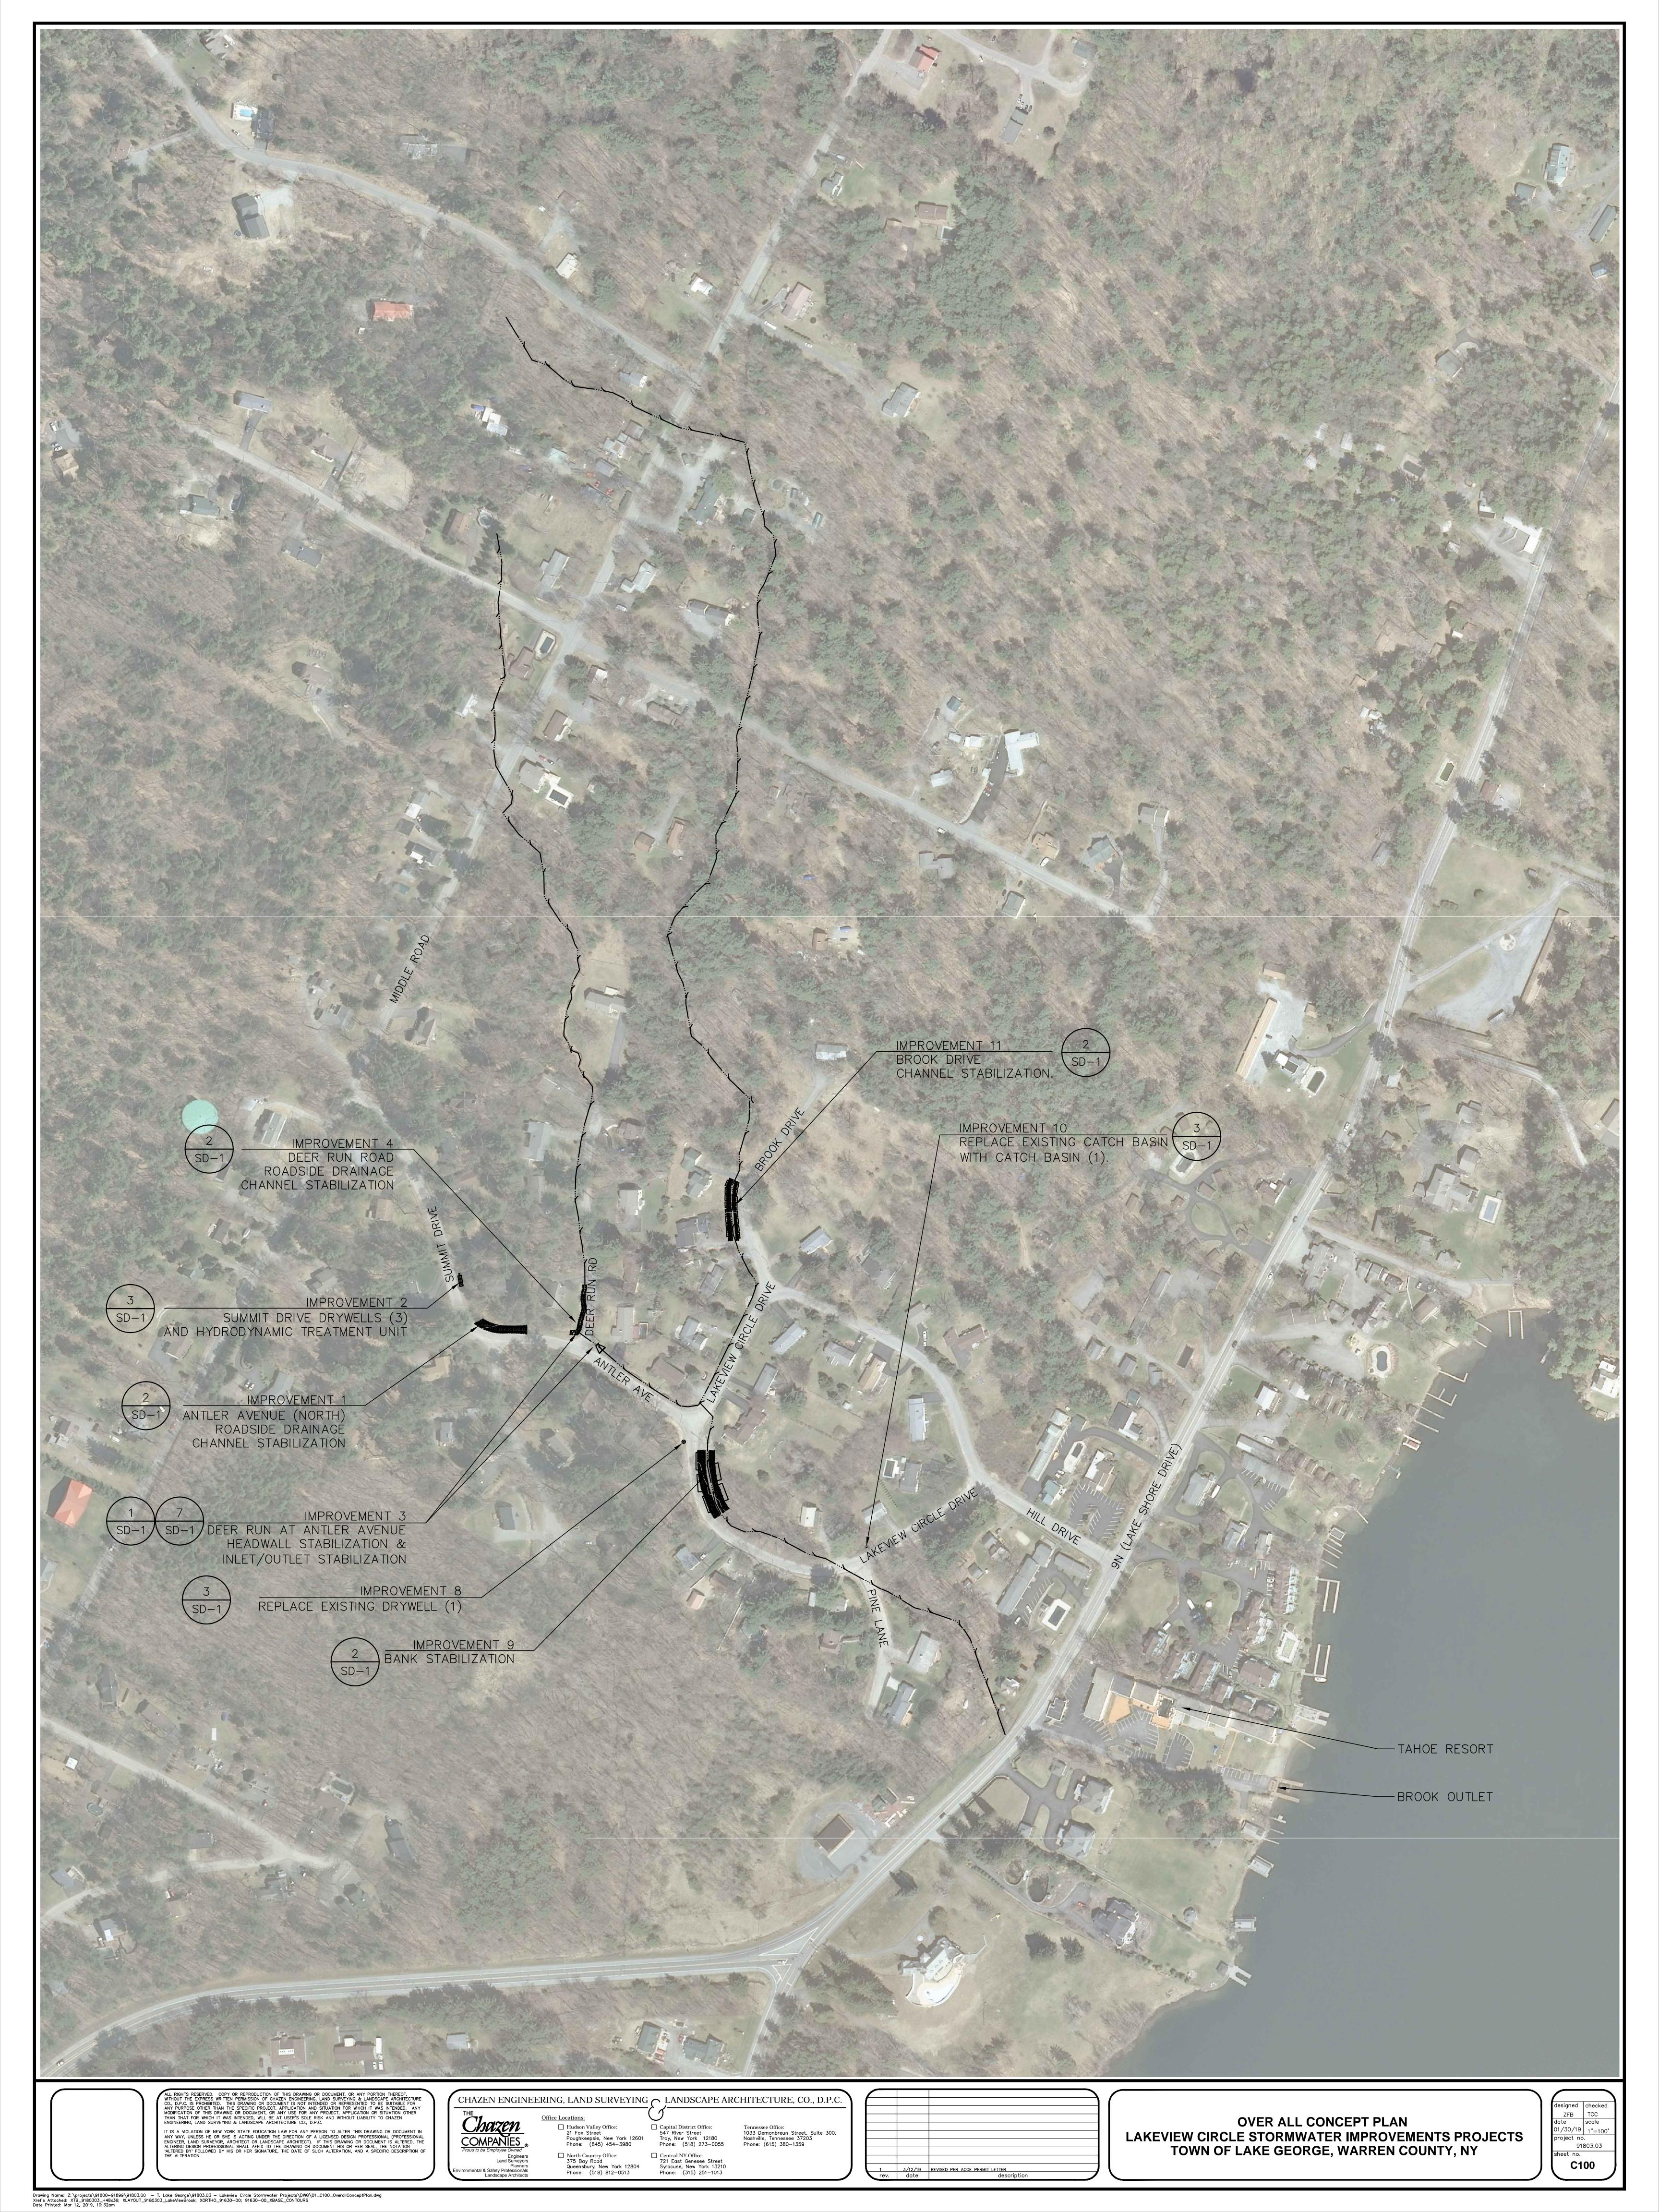

## LAKEVIEW CIRCLE DRIVE STORMWATER IMPROVEMENT PROJECT

TOWN OF LAKE GEORGE, WARREN COUNTY, NY

11/13/18

**LOCATION MAP** 

LANDSCAPE ARCHITECTURE CO., D.P.C. 20 ELM STREET (SUITE 110), GLENS FALLS NY 12801