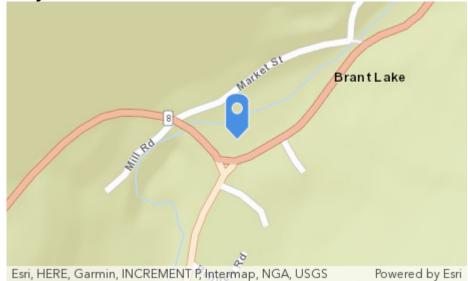

|
| SEAL OF THE PROPERTY OF THE PR |

| <b>Project Title:</b> Millpond Park Town Beach Connection | Project Submission Date: June 10, 2020 7:00 PM     |
|-----------------------------------------------------------|----------------------------------------------------|
| Entity: Horicon                                           | Contact: Matthew Simpson, supervisor@horiconny.gov |

### **PROJECT INFORMATION**

**Project Priority:** Medium **Project Type:** New **Project Category:** Parks

#### **Project Description:**

We would like to create a large greenspace park on the Millpond making a connection around the Millpond to the town beach and ending at Town Hall

# Project Location: Route 8, Brant Lake



#### PROJECT PLANNING AND FINANCING

| Estimated Cost: \$250000             | Potential Funding Source(s): |
|--------------------------------------|------------------------------|
| Has a Planning Study Been Completed? | Useful Life: 30 Years        |

#### **Comments:**

Warren County Planning Department 11/27/2020