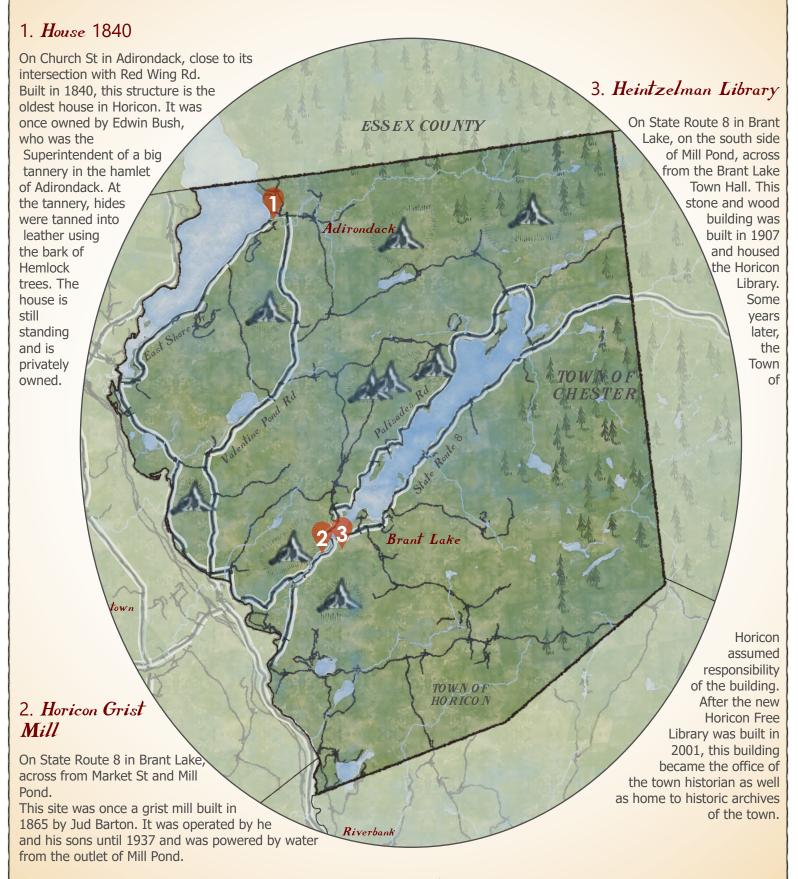

4. Brant Lake On Johnsburg Rd, east of its On State Route 8, next to the intersection with Valentine Horicon Historical Museum, visible from the road. Pond Rd in Adirondack, visible from the road. 5. South Horicon 2. North Brant On South Horicon Cemetery Rd, Lake about 1/4 of On Beaver Pond Adirondach a mile from Rd, north of its intersection intersection with Palisades. with Rd, visible Havesburg from the Rd, road. visible from the road. Brant Lake Hayesburg Ra 6. Frasier On Hayesburg 3. Underwood Rd, about a Hayesburg Rd 1/2 mile north of On Valentine Pond its intersection with Rd, just past its Granger Rd, not intersection with Shaw visible from the road, Hill Rd, visible from the stairs up to the cemetery. road. map prepared by Warren County GIS June 2021

## Horicon Historic Markers