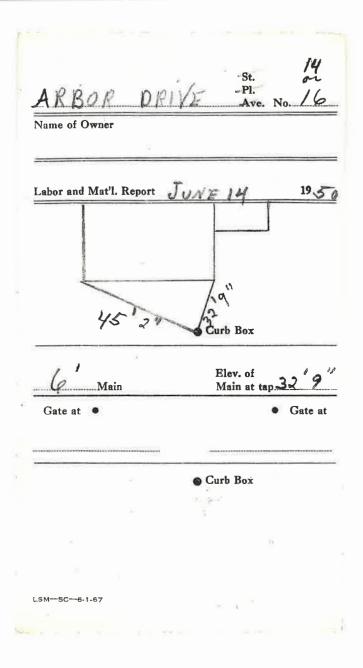

LABOR AND MATERIALS Copper Connection Cock T.S. & V. Curb Short 3½ x 4½ Long 4½ x 5½ Buff or Rdway Service box Old returned Copper 3 Ft. Pipe at Nipples\_\_\_\_in. at Bushings\_ to in. at. Red'g } Inc'g } Coupl'gs\_.... \_to\_\_\_\_in. at\_\_\_\_ Union in. at. Meter in. at. ...Lead Joints at... \_\_\_\_Compound Joints at\_\_ ...Hrs. Water Maint. Man-1 at\_-Hrs. Water Maint. Man-2 at\_\_\_ Hrs. Garage Foreman .......at.... Hrs. Labor- \_\_\_\_\_at\_\_\_\_ Hrs. Compressor at..... Compensation Ins. at \$\_\_\_\_\_per C\_\_\_\_ Trucking \_ Pav't Patch ..... O'head