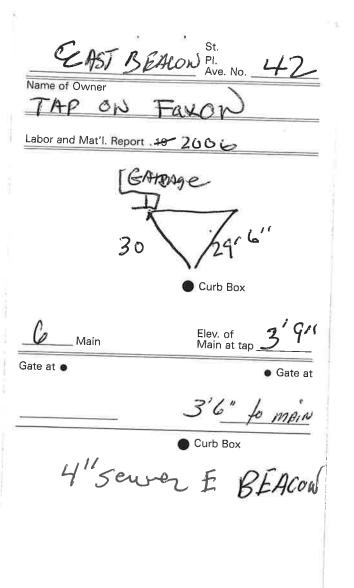

1 St. PI. Ave. No. Name of Owner BEACONST F 4/5/05-Labor and Mat'l. Report\_10- 2005 Lenvig 99 Curb Box 11 Elev. of Main at tap 10 Main Gate at o Gate at 11'5" mAin Curb Box e on Bergen Le sema main 66" TAP water line under 40 server FOR BEACON