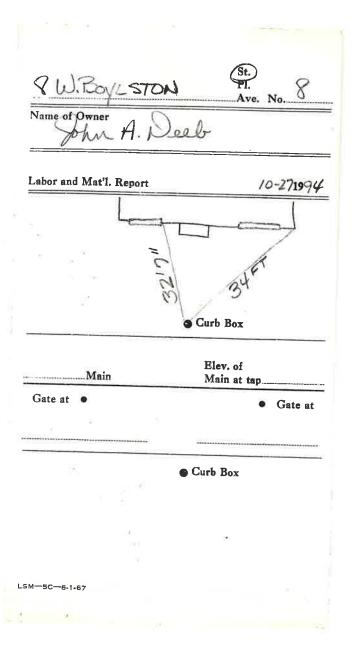

Nesi St. -Ph-Ave. No. Name of Owner 2 37 19 5 8 Labor and Mat'l. Report 63 Curb Box 20 Elev. of Main Main at tap • Gate at Gate at ... TAX ID # 309.16-10-6 Curb Box LBM-3C 8 18-48

LABOR AND MATERIALS 3/4 Copper Connection . Cock Valve T.S.&V. Curb in.  $\left\{ \begin{array}{l} \text{Short } 3\frac{1}{2} \ge 4\frac{1}{2} \\ \text{Long } 4\frac{1}{2} \ge 5\frac{1}{2} \end{array} \right\}$ Service box Old returned Copper G. I. Ft Pipe at \_\_\_\_Nipples\_\_\_\_in. at ......Bushings ..... in. at\_ to.... Red'g ] Inc'g Coupl'gs\_\_\_\_\_in. at\_\_\_\_ S .....Union in, at ..... Meter in. at \_\_\_\_Compound Joints at\_\_\_\_\_ S Maintenance Foreman S Hrs. Water Maint. Man-1 at \$ Hrs. Water Maint. Man-2 at\_\_\_\_\_ \$ Hrs. Garage Foreman \_\_\_\_\_at S \_\_\_\_Hrs. Labor-\_\_\_at S. \_\_\_\_Hrs. Compressor at\_\_\_ S \_\_\_\_Pav't Patch \_\_\_ 231,00