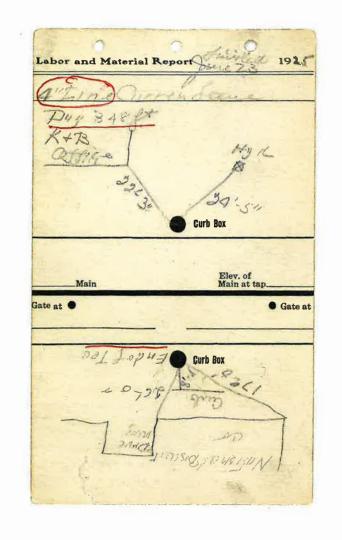

Top: 4" Line Curran Lane dug 348 ft K& B Office 22' 3" 24' 5" Hyd

Bottom: National Biscuit Company Drive way Curb 17' 0" 26' 0" (curb to box) 8' End of Tee