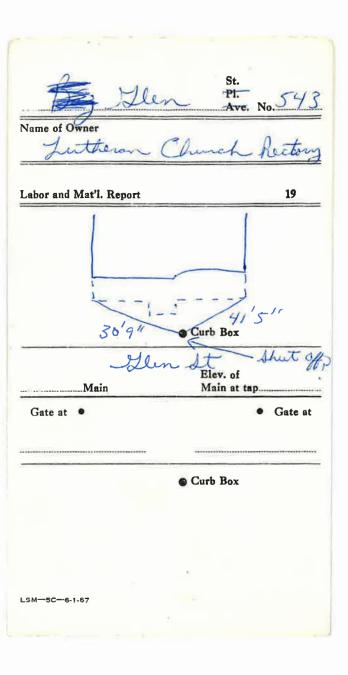

St. - "Pl-Ave. No Name of Owner There Labor and Mat'l. Report 19 7 66. 66.10" X ... Curb Box Bowman Elev. of Main Main at tap. Gate at 🛛 • Gate at G Curb Box LSM-5C-6-1-67