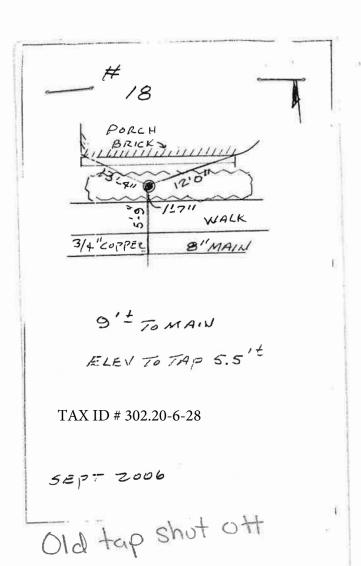

## **LABOR AND MATERIALS** Copper Connection 3/4 Service box Short $3-1/2 \times 4-1/2$ Old returned Long $4-1/2 \times 5-1/2$ {Copper } Pipe at \_\_\_\_ \$ Nipples in. at Bushings \_\_\_\_\_ to \_\_\_\_ in. at \_\_\_\_ \$\_\_ Red'g Inc'a Union \_ \_\_\_\_\_ in, at\_\_\_\_\_\_ \$\_\_ in. at \_\_\_\_\_ \$ \_\_\_ Compound Joints at \_\_\_\_\_\$ Maintenance Foreman \_\_\_ Hrs. Water Maint. Man - 1 at \_\_\_\_\_ \$\_\_\_ Hrs. Water Maint. Man - 2 at \_\_\_\_\_ \$\_\_\_ Hrs. Garage Foreman \_\_\_\_\_ at \_\_\_\_ \$\_\_\_ Hrs. Labor \_\_\_\_ \_\_\_\_\_ at \_\_\_\_\_ \$\_ Hrs. Compressor at \_\_\_\_\_\_ \$\_\_ Trucking \_\_\_ Pav't Patch \_\_