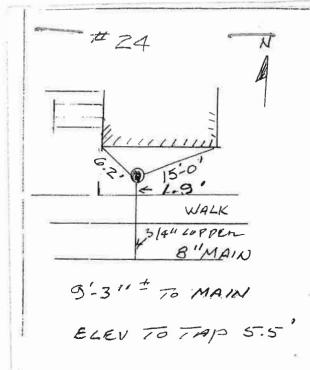

| LABOR AND MATERI                                                                                              | ALS - |
|---------------------------------------------------------------------------------------------------------------|-------|
| Copper Connection 3/4                                                                                         | \$    |
| Curb Curb \ \ \frac{\text{Cock}}{\text{Valve}} \ \ \frac{3/4}{\text{In.}} \ \ \ \ \ \ \ \ \ \ \ \ \ \ \ \ \ \ | \$    |
| Service box {Short 3-1/2 x 4-1/2-} Old returned {Long 4-1/2 x 5-1/2}                                          |       |
| 10 Ft. 3/4 in. (Copper ) Pipe at                                                                              | \$    |
| Nipples in. at                                                                                                | \$    |
| Bushings to in. at                                                                                            | \$    |
| Red'g                                                                                                         |       |
| Inc'g                                                                                                         |       |
| Union in. at                                                                                                  | \$    |
| Meter in, at                                                                                                  | \$    |
|                                                                                                               |       |
| Compound Joints at                                                                                            | \$    |
| Maintenance Foreman                                                                                           | \$    |
| Hrs. Water Maint. Man - 1 at                                                                                  | _ \$  |
| Hrs. Water Maint. Man - 2 at                                                                                  | \$    |
| Hrs. Garage Foreman at                                                                                        | \$    |
| Hrs. Labor at                                                                                                 | \$    |
| Hrs. Compressor at                                                                                            |       |
|                                                                                                               | \$    |
| Trucking                                                                                                      | \$    |
| Pav't Patch                                                                                                   | 700   |
|                                                                                                               | •     |
|                                                                                                               | 1000  |
|                                                                                                               |       |
|                                                                                                               | - m-  |
|                                                                                                               | _ s   |