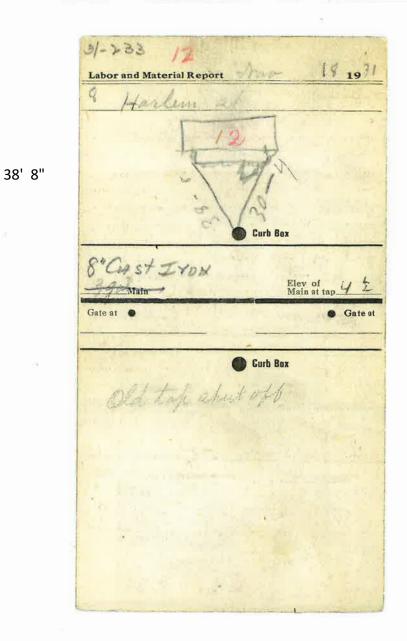

|
|                                                          |
| Hrs. Common Labor nto Tappin \$ 50                       |
| 1.4. Hrs. Common Labor at                                |
| Hrs Mason at                                             |
| Hrs Mason's Helper at                                    |
| Hrs. Compressor at\$                                     |
|                                                          |
|                                                          |
|                                                          |
| -1-7                                                     |
| Total \$.26.2                                            |
|                                                          |
|                                                          |



Old tap shut off