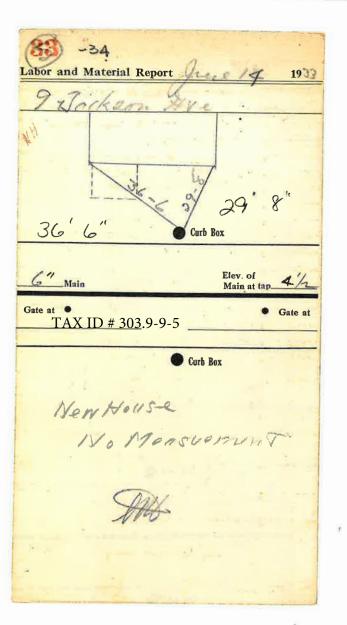

| Labor and Materials                              |   |
|--------------------------------------------------|---|
| / Copper Connection                              |   |
| ·/Curb Cock Valve P.S.&V. 34.in                  |   |
| Service Box Long 4½x5½  Duff, or Dawn.           |   |
| 9. Ft. 3. in Copper Galv. Iron Cast Iron Pipe at |   |
| Bushingstoin. at\$                               |   |
|                                                  | l |
| Unionin, at\$                                    | ĺ |
| Meterin. at\$                                    | İ |
| Lbs. Br. Stone at                                | l |
| Bags Cement at                                   | ĺ |
| Paving Brick   Mack   Red   at                   |   |
| Lead Joints at\$                                 |   |
| Leadite Joints at                                |   |
|                                                  |   |
| Hrs. Common Labor at                             |   |
| Hrs. Mason at\$                                  |   |
| Hrs. Masons Helper at\$                          |   |
| Compensation Ins                                 |   |
| Trucking                                         |   |
| Builders Use of Water Palel 2 50                 |   |
| Total \$.13.43.                                  |   |
| Total S. M. R. S.                                |   |
|                                                  |   |