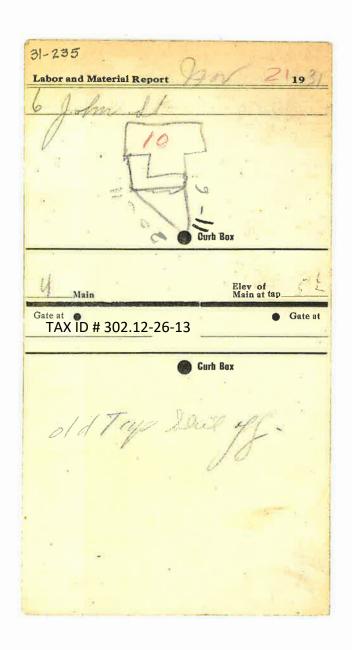

| Labor and Materials    Copper } Connection  3    Lead  \$    Copper  \$    Mission  \$    Long  \$    Long  \$    Did returned  Long    Buff or Relwary  \$    1 |
|------------------------------------------------------------------------------------------------------------------------------------------------------------------------------------------------------------------------------------------------------------------------------------------|
| Copper } Connection  3  \$.2.60                                                                                                                                                                                                                                                          |
|                                                                                                                                                                                                                                                                                          |
| 4Curb {Cock Value  inin.  3.2.71   4Service Rox {Short 35x14/s  +1  5.2.71   4Service Rox {Short 35x14/s  +1  5.1.59    Old returned {Dorg 45x55/s  \$.1.59   4Ftin. {Copper Galve from Cast from Pipe at                                                                                |
|                                                                                                                                                                                                                                                                                          |
| Old returned    Long 4% x5%    \$    1.59      Old returned    Buff or Rdway    \$    \$    1.98      11 Ftin.    Galv stron    Pipe at                                                                                                                                                  |
| -/+Ftin. {Copper Galve fron Pipe at                                                                                                                                                                                                                                                      |
|                                                                                                                                                                                                                                                                                          |
|                                                                                                                                                                                                                                                                                          |
| Red'g Couplings                                                                                                                                                                                                                                                                          |
| Unionin. at                                                                                                                                                                                                                                                                              |
|                                                                                                                                                                                                                                                                                          |
| Lbs. Br. Stone at                                                                                                                                                                                                                                                                        |
| Lbs. Sand at                                                                                                                                                                                                                                                                             |
|                                                                                                                                                                                                                                                                                          |
| Paving Brick Mack Asphalt at                                                                                                                                                                                                                                                             |
| Lead Joints at\$                                                                                                                                                                                                                                                                         |
| Leadite Joints at                                                                                                                                                                                                                                                                        |
| .V. Hrs. Common Labor at.                                                                                                                                                                                                                                                                |
|                                                                                                                                                                                                                                                                                          |
|                                                                                                                                                                                                                                                                                          |
| Hrs Mason's Helper at                                                                                                                                                                                                                                                                    |
| Ĥrs. Compressor at                                                                                                                                                                                                                                                                       |
|                                                                                                                                                                                                                                                                                          |
|                                                                                                                                                                                                                                                                                          |
| Builders' Use of Water Patch                                                                                                                                                                                                                                                             |
| S. S                                                                                                                                                                                                                                                                                     |
| Total \$23.33                                                                                                                                                                                                                                                                            |
|                                                                                                                                                                                                                                                                                          |
| and the second                                                                                                                                                                         |