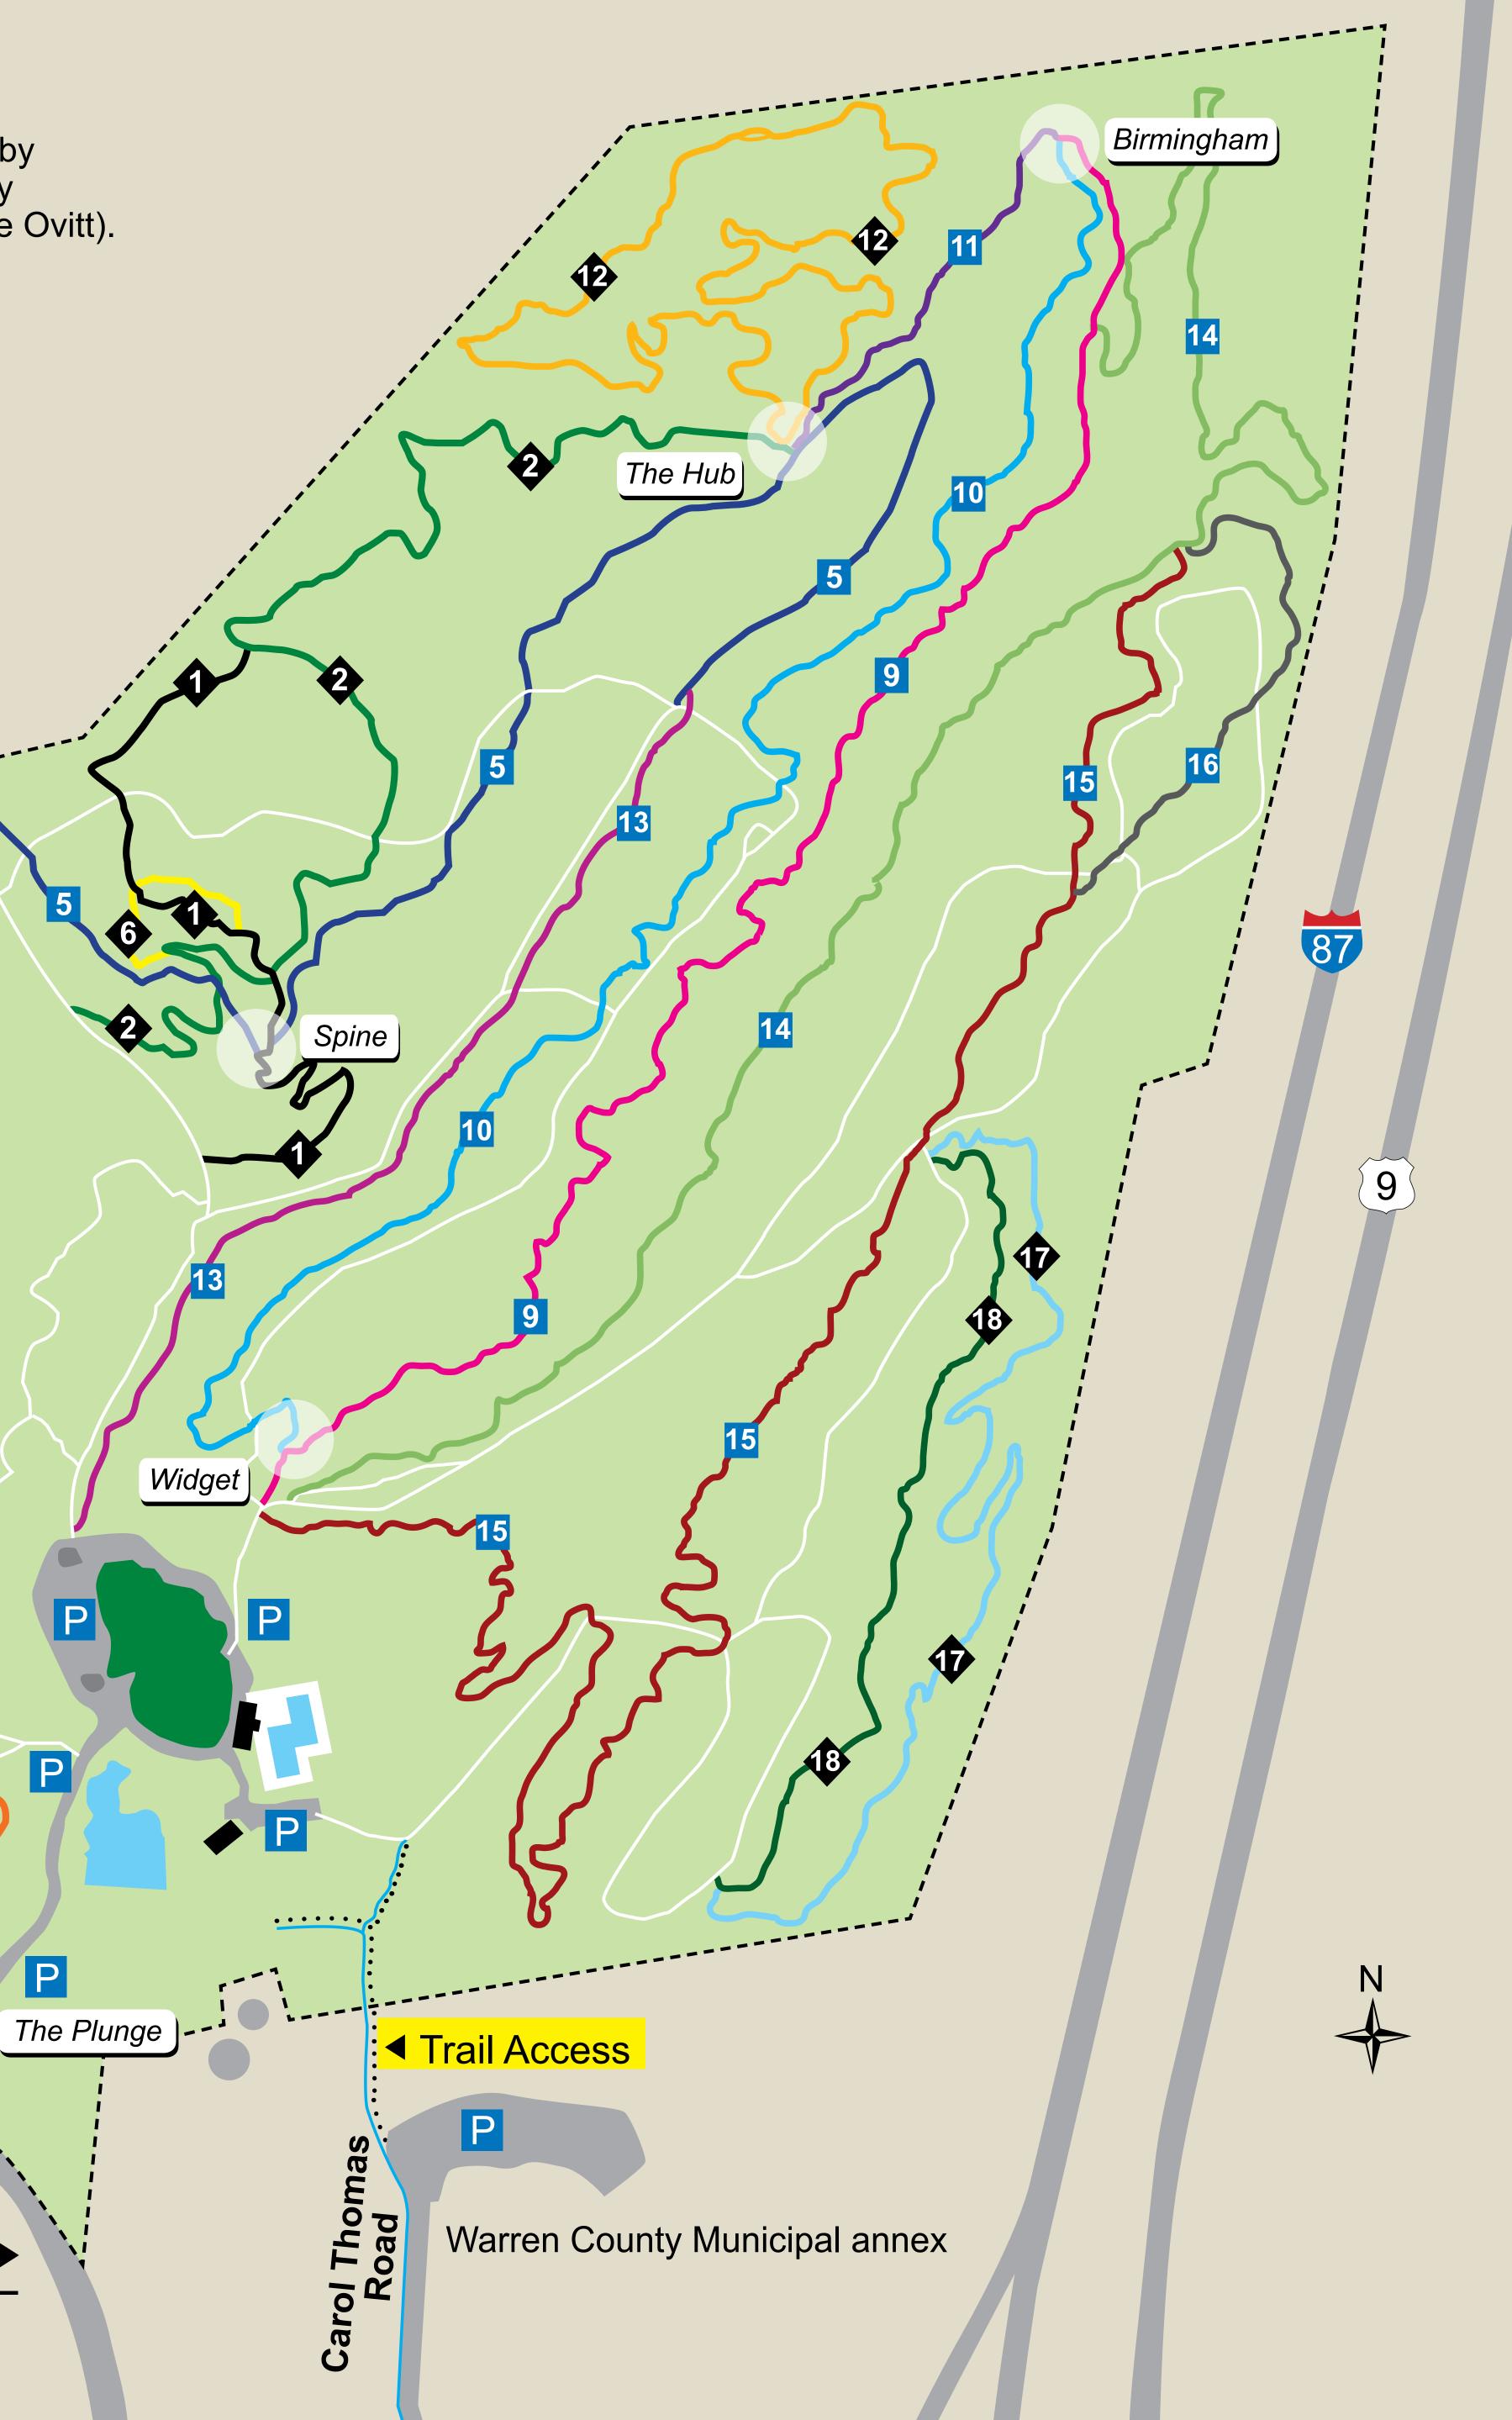

152.3 Total Acres

**Gurney Lane Recreation Area** 

Queensbury **PARKS & RECREATION** 

recreation.queensbury.net

## 13 miles/22 km of trails for year-round enjoyment 15 km of single track and 7 km of double track **Gurney Lane Mountain Bike Trails** Length (mi) Length (km) Trail **"Deal With It**" (DWI) .33 mi .53 km Erratic .62 mi 1.0 km **Excalibur** .31 mi .50 km **4** HP .87 km .53 mi **5** Rogue 1.03 km .64 mi 6 TNT .20 km .12 mi Tumblr .25 mi .40 km **8** Twitter 1.12 km .69 mi 9 Salsa .57 mi .93 km **10** Surf .65 mi 1.05 km **11** Coaster .14 mi .23 km Rock Buster .67 mi 1.08 km **13** Rogue Extension .80 km .50 mi **14** Race Course 1.3 km .80 mi **15** Ridge Runner .93 mi 1.5 km **16** Rally .25 mi .40 km **E-20** .50 mi .80 km Tango .31 mi .50 km Total Trail Length: 9 mi 15 km

Note: Trail totals listed are for the single-track trails. An additional 4 miles or 7 km are also available in the form of the double-track trails delineated by the white on this map. Each of these double-track trails is marked with its own colored trail tag. A separate detailed map is available.

## **Gurney Lane Mountain Bike Trails**

- Existing Double Track Trails for Hiking, Biking and Walking (white trails)
- Parking Areas

## **Trail Rating System**

Easy Intermediate

Ρ

Difficult

\* Trail colors on this map do not necessarily correspond with active trail tags located in the field. Each trail has a corresponding Name, Trail Number and Trail Rating.