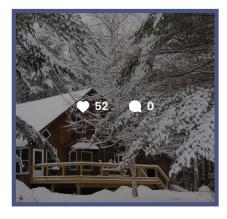

214 Likes Up 4



272 Followers Up 51

## FACEBOOK OVERVIEW:

Engagement is up on this page while page likes seem to have declined.



**INSTAGRAM OVERVIEW:** 

Winter shots of the area are doing consistently well. We have seen a slight decline in post engagement.

> INSTAGRAM: MOST LIKES

## FACEBOOK: MOST POPULAR POST



Get More Likes, Comments and Shares Boost this post for \$20 to reach up to 4,900 people.

| 83                                                  | 16          | Boost Post |
|-----------------------------------------------------|-------------|------------|
| People Reached                                      | Engagements | BOOST POST |
| Cliff Faircloth Martha Stoker Meredith and 4 others |             | 1 Share    |



INSTAGRAM: MOST COMMENTS