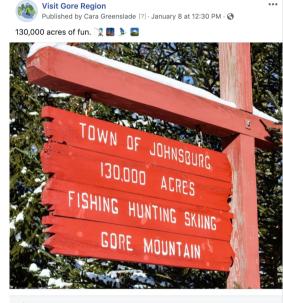

## FACEBOOK: MOST POPULAR POST

Get More Likes, Comments and Shares Boost this post for \$20 to reach up to 4,900 people.

| 83                                                  | 16          | Boost Post |
|-----------------------------------------------------|-------------|------------|
| People Reached                                      | Engagements | BOOST POST |
| Cliff Faircloth Martha Stoker Meredith and 4 others |             | 1 Share    |