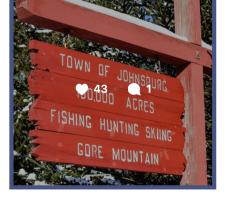

214 Likes Up 4



272 Followers Up 51

## FACEBOOK OVERVIEW:

Engagement is up on this page while page likes seem to have declined.



**INSTAGRAM OVERVIEW:** 

Winter shots of the area are doing consistently well. We have seen a slight decline in post engagement.

> INSTAGRAM: MOST LIKES

## FACEBOOK: MOST POPULAR POST



Get More Likes, Comments and Shares Boost this post for \$20 to reach up to 4,900 people.

| 83                                                  | 16          | Boost Post |
|-----------------------------------------------------|-------------|------------|
| People Reached                                      | Engagements | BOOST POST |
| Cliff Faircloth Martha Stoker Meredith and 4 others |             | 1 Share    |



INSTAGRAM: MOST COMMENTS